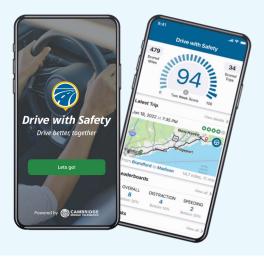

#### Drive with Safety Drive better, together

*Drive with Safety* is a telematics technology-based application that provides you with the ability to monitor your driving habits, and the opportunity to discuss safe behaviors with the entire family.

The app detects what's going on behind the wheel and uses that information to give everyone peace of mind.

App Store

Google Play